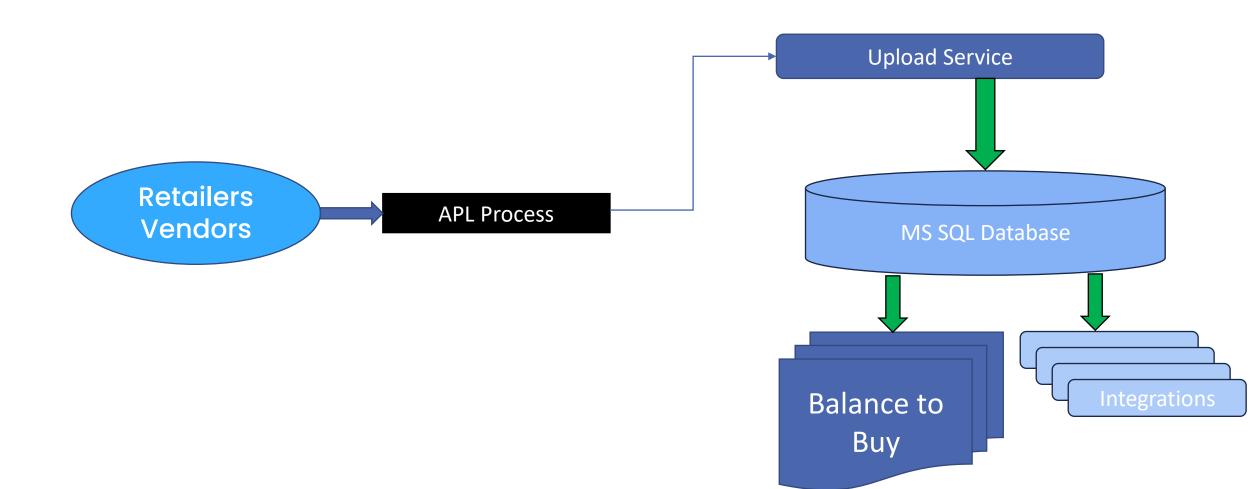

## Retailer Data – A HOT MESS

#### Integration with dozens of systems

- Varying number of files even for the same system
- Different formats
  - Flavors of CSV
  - Text files
  - Excel
  - XML
  - JSON
- Different content
  - Variations in content between retailers using the same system
  - Variations within a retailer depending on who's entering the data
  - Changes over time

### New Production Environment

- Windows Service
- Code in text files
- Full Source Control
- Global file handling
- Global error handling