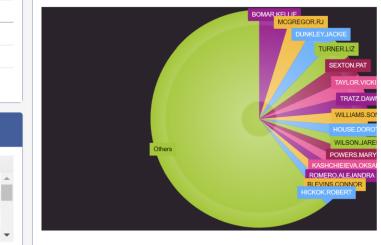

Settings and Reports

Top Vendors

Top Vendors:

Gn Diamond

Rahaminov Diamonds Inc

Lagos Inc

Rolex

\$ Amount:

\$603,250

\$202,420

\$192,114

\$190,481

Goals

Top Categories

Top Categories:

150 -Dia Ear

190 -Dia -Loose

610 -Silver Brac

500 -Watches -Luxury

.

•

\$ Amount:

\$603,250

\$270,068