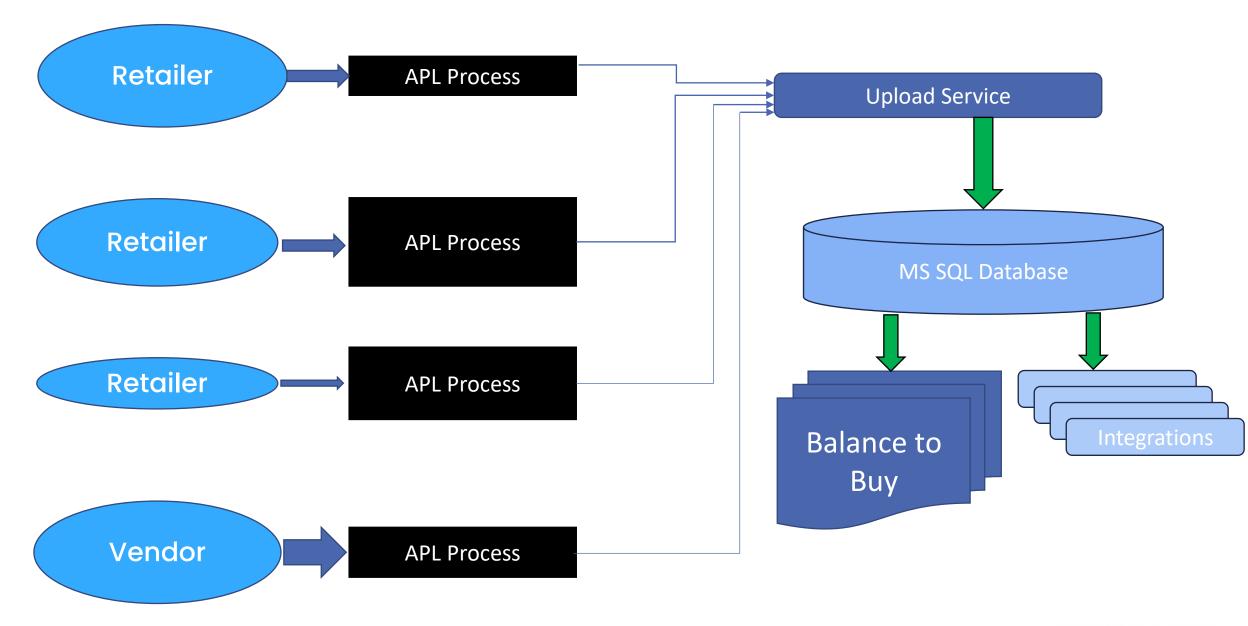

## Retailer Data – A HOT MESS

#### Integration with dozens of systems

- Varying number of files even for the same system
- Different formats
  - Flavors of CSV
  - Text files
  - Excel
  - XML
  - JSON
- Different content
  - Variations in content between retailers using the same system
  - Variations within a retailer depending on who's entering the data
  - Changes over time

### New Production Environment

- Windows Service
- Code in text files
- Full Source Control
- Global file handling
- Global error handling