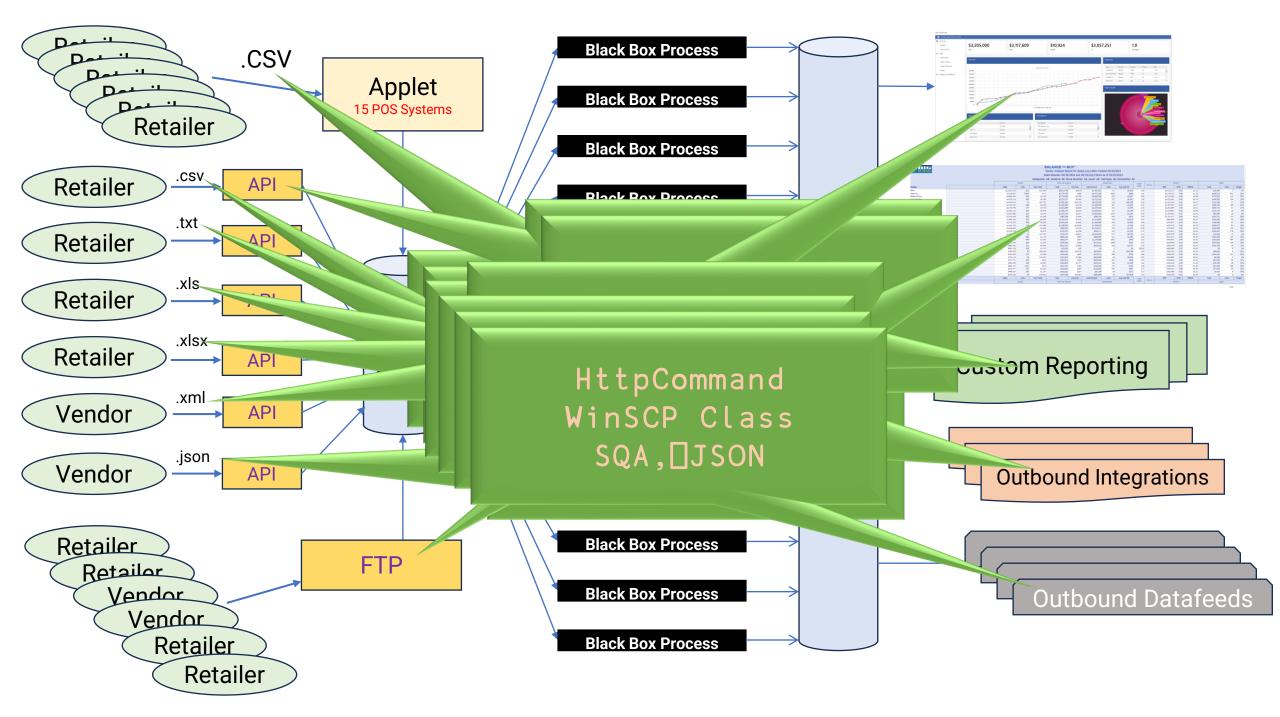

## Retailer Data – A HOT MESS

#### Integration with dozens of systems

- Varying number of files even for the same system
- Different formats
  - Flavors of CSV
  - Text files
  - Excel
  - XML
  - JSON
- Different content
  - Variations in content between retailers using the same system
  - Variations within a retailer depending on who's entering the data
  - Changes over time

### New Production Environment

- Windows Service
- Code in text files
- Full Source Control
- Global file handling
- Global error handling