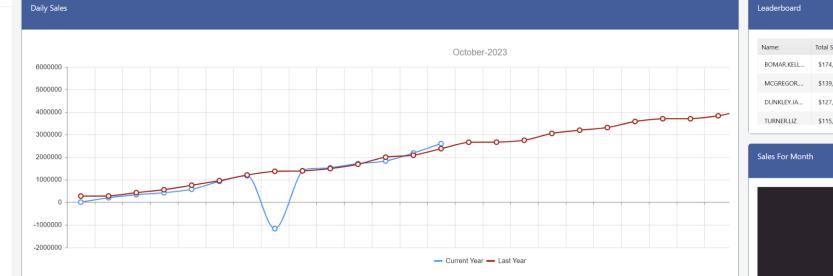

#### Academy View (ALPHA)

| Training        |             |                |               |                  |
|-----------------|-------------|----------------|---------------|------------------|
| Videos          | \$4,665,000 | \$2,597,650    | \$2,659,777   | -2.2             |
| One on One      | Goal        | MTD Sales      | LY Sales      | % Change Sales   |
|                 |             | \$3,211        | \$3,071       | 5.5              |
| 👜 Data          |             | MTD New        | LY New        | % Change New     |
| Store View      | \$147,668   | \$26           | \$21          | 19.2             |
| Team Viewer     | Per Day     | MTD Avg Ticket | LY Avg Ticket | % Change Average |
| Sales Associate |             |                |               |                  |