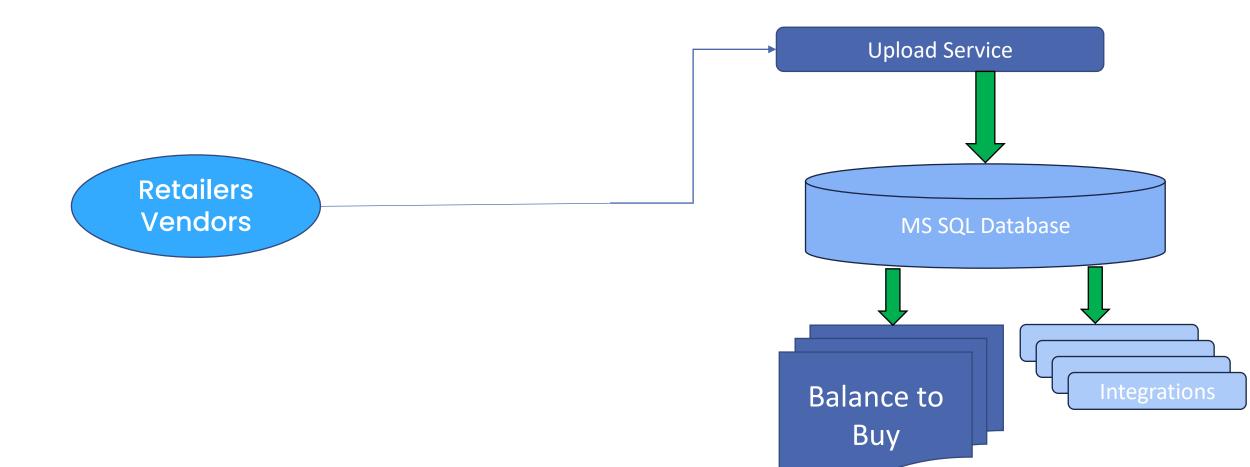

## Retailer Data – A HOT MESS

#### Integration with dozens of systems

- Varying number of files even for the same system
- Different formats
  - Flavors of CSV
  - Text files
  - Excel
  - XML
  - JSON
- Different content
  - Variations in content between retailers using the same system
  - Variations within a retailer depending on who's entering the data
  - Changes over time